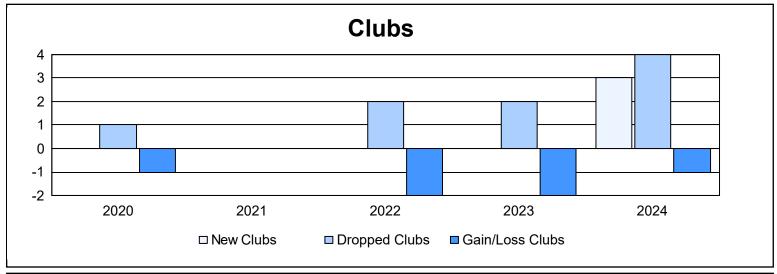

District 2 A2 As of June 2024 Cumulative

| Year      | New<br>Clubs | Dropped<br>Clubs | Gain/<br>Loss<br>Clubs | New<br>Members | Charter<br>Members | Reinstate<br>Members | Transfer<br>Members | Total<br>Member<br>Added | Total<br>Members<br>Dropped | Gain/<br>Loss<br>Members |
|-----------|--------------|------------------|------------------------|----------------|--------------------|----------------------|---------------------|--------------------------|-----------------------------|--------------------------|
| 2019-2020 | 0            | 1                | -1                     | 142            | 6                  | 6                    | 11                  | 165                      | 237                         | -72                      |
| 2020-2021 | 0            | 0                | 0                      | 66             | 3                  | 6                    | 6                   | 81                       | 211                         | -130                     |
| 2021-2022 | 0            | 2                | -2                     | 150            | 0                  | 6                    | 10                  | 166                      | 192                         | -26                      |
| 2022-2023 | 0            | 2                | -2                     | 147            | 0                  | 5                    | 10                  | 162                      | 227                         | -65                      |
| 2023-2024 | 3            | 4                | -1                     | 107            | 97                 | 9                    | 11                  | 224                      | 201                         | 23                       |
| Average   | 1            | 2                | -1                     | 122            | 21                 | 6                    | 10                  | 160                      | 214                         | -54                      |