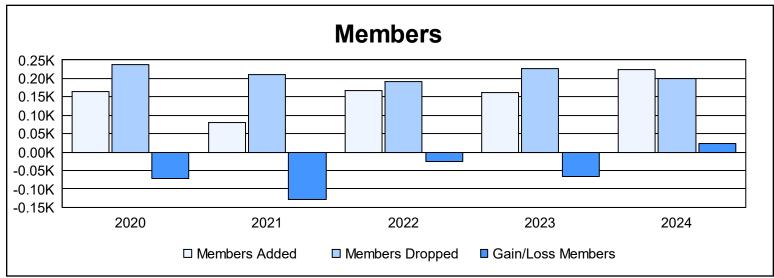

District 2 A2 As of June 2024 Cumulative

| Year      | New<br>Clubs | Dropped<br>Clubs | Gain/<br>Loss<br>Clubs | New<br>Members | Charter<br>Members | Reinstate<br>Members | Transfer<br>Members | Total<br>Member<br>Added | Total<br>Members<br>Dropped | Gain/<br>Loss<br>Members |
|-----------|--------------|------------------|------------------------|----------------|--------------------|----------------------|---------------------|--------------------------|-----------------------------|--------------------------|
| 2019-2020 | 0            | 1                | -1                     | 142            | 6                  | 6                    | 11                  | 165                      | 237                         | -72                      |
| 2020-2021 | 0            | 0                | 0                      | 66             | 3                  | 6                    | 6                   | 81                       | 211                         | -130                     |
| 2021-2022 | 0            | 2                | -2                     | 150            | 0                  | 6                    | 10                  | 166                      | 192                         | -26                      |
| 2022-2023 | 0            | 2                | -2                     | 147            | 0                  | 5                    | 10                  | 162                      | 227                         | -65                      |
| 2023-2024 | 3            | 4                | -1                     | 107            | 97                 | 9                    | 11                  | 224                      | 201                         | 23                       |
| Average   | 1            | 2                | -1                     | 122            | 21                 | 6                    | 10                  | 160                      | 214                         | -54                      |